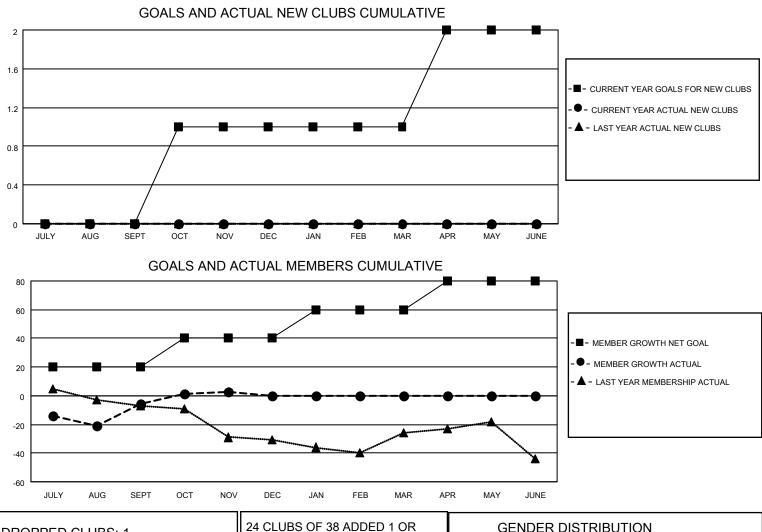

## LOCATION MINNESOTA

District 5M 5

Results as of: 11/30/2022

| Clubs                 |               |           |               | Members               |                         |                         |                                                    |
|-----------------------|---------------|-----------|---------------|-----------------------|-------------------------|-------------------------|----------------------------------------------------|
| RESULTS FOR 2022-2023 |               |           |               | RESULTS FOR 2022-2023 |                         |                         |                                                    |
| QUARTER               | NEW CLUB GOAL | NEW CLUBS | DROPPED CLUBS | QUARTER MEM           | IBER GROWTH NET<br>GOAL | MEMBER GROWTH<br>ACTUAL | DROPPED<br>MEMBERS ACTUAL<br>(including transfers) |
| JULY/AUG/SEPT         | 0             | 0         | 1             | JULY/AUG/SEPT         | 20                      | 46                      | 47                                                 |
| OCT/NOV/DEC           | 1             | 0         | 0             | OCT/NOV/DEC           | 20                      | 26                      | 15                                                 |
| JAN/FEB/MAR           | 0             | 0         | 0             | JAN/FEB/MAR           | 20                      | 0                       | 0                                                  |
| APR/MAY/JUNE          | 1             | 0         | 0             | APR/MAY/JUNE          | 20                      | 0                       | 0                                                  |